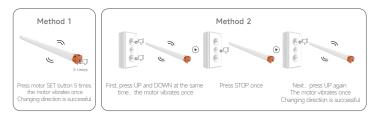

carefully before using the product

# Technical parameter

### Remote hunter101:

Battery voltage: 3V

Radio frequency: 433.92MHz

• Battery capacity: 210MAh

• Product size: 66\*33\*10MM

#### MOTOR:

Input voltage: 5VRated power: 12W

• Battery capacity: 5000mAH

 One receiver can be compatible with 15 emitters at most

## Wire connection



#### OPTIONAL:

• Solar pannel type: Paladin205

Max.Power: 2.4W

Voltage at max.power: 17.1VCurrent at max.power: 0.14A

• SCC: 0.17A

• Product size: 370\*60\*3.2MM

• USB Cable length: 1.5M

### Motor-remote operation

## Code pairing between motor and remote



# Remote copy code



# Step by step or continuous running operation



#### Release the control of current remote



## Release the control of all remote controls



# Direction change



## Set the limit position of opening



# Set the limit position of closing



## Delete the limit position of opening



# Delete the limit position of closing



# Set the intermediate (third) position



## Reach to intermediate (third) positon



#### Factory reset



# DOS and DON'TS

- $1. This \ product \ is \ only \ for \ indoor \ use, \ do \ not \ use \ in \ humid \ environment \ or \ outdoor;$
- 2. Pay attention to humid environments, do not sprinkle water or other liquids on the product;
- 3.Do not place the product near the heat source;
- 4. The motor wires cannot be replaced. If the wire is damaged, please do not use the device anymore, please contact your supplier to get a new one.

## **Customer service**

- 1.We promise that customer have 5 years guarantee due to the qual