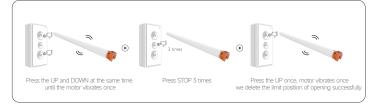

33.92MHz

• Battery capacity: 210MAh

• Product size: 66\*33\*10MM

#### MOTOR:

Input voltage: 5VRated power: 12W

• Battery capacity: 5000mAH

 One receiver can be compatible with 15 emitters at most

## Wire connection



#### OPTIONAL:

• Solar pannel type: Paladin205

Max.Power: 2.4W

Voltage at max.power: 17.1VCurrent at max.power: 0.14A

• SCC: 0.17A

• Product size: 370\*60\*3.2MM

• USB Cable length: 1.5M

### Motor-remote operation

## Code pairing between motor and remote



# Remote copy code



# Step by step or continuous running operation



#### Release the control of current remote



## Release the control of all remote controls



# Direction change



## Set the limit position of opening



# Set the limit position of closing



## Delete the limit position of opening



# Delete the limit position of closing



# Set the intermediate (third) position



## Reach to intermediate (third) positon



#### Factory reset



# DOS and DON'TS

- $1. This \ product \ is \ only \ for \ indoor \ use, \ do \ not \ use \ in \ humid \ environment \ or \ outdoor;$
- 2. Pay attention to humid environments, do not sprinkle water or other liquids on the product;
- 3.Do not place the product near the heat source;
- 4. The motor wires cannot be replaced. If the wire is damaged, please do not use the device anymore, please contact your supplier to get a new one.

## **Customer service**

- 1.We promise that customer have 5 years guarantee due to the quality problem;
- If due to improper installation, not according to the manual installation, caused by the fault or damage, t