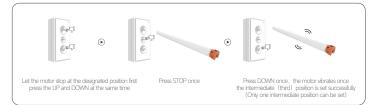

# Set the intermediate (third) position

## Reach to intermediate (third) positon