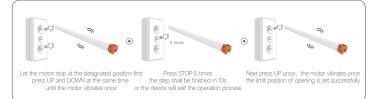

echnical parameter

### Remote hunter101:

Battery voltage: 3V

Radio frequency: 433.92MHz

• Battery capacity: 210MAh

• Product size: 66\*33\*10MM

#### MOTOR:

Input voltage: 5VRated power: 12W

• Battery capacity: 5000mAH

 One receiver can be compatible with 15 emitters at most

## Wire connection



#### OPTIONAL:

• Solar pannel type: Paladin205

Max.Power: 2.4W

Voltage at max.power: 17.1VCurrent at max.power: 0.14A

• SCC: 0.17A

• Product size: 370\*60\*3.2MM

• USB Cable length: 1.5M

### Motor-remote operation

## Code pairing between motor and remote



# Remote copy code



# Step by step or continuous running operation



#### Release the control of current remote



## Release the control of all remote controls



# Direction change



## Set the limit position of opening



# Set the limit position of closing



## Delete the limit position of opening



# Delete the limit position of closing



# Set the intermediate (third) position



## Reach to intermediate (third) positon



#### Factory reset



# DOS and DON'TS

- $1. This \ product \ is \ only \ for \ indoor \ use, \ do \ not \ use \ in \ humid \ environment \ or \ outdoor;$
- 2. Pay attention to humid environments, do not sprinkle water or other liquids on the product;
- 3.Do not place the product near the heat source;
- 4. The motor wires cannot be replaced. If the wire is damaged, please do not use the device anymore, please contact your supplier to get a new one.

## **Customer service**

- 1.We promise that customer have 5 years guarantee due to the quality problem;
- If due to improper instal