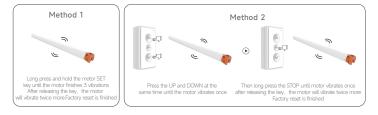

eceiver can be compatible with 15 emitters at most

## Wire connection



#### OPTIONAL:

• Solar pannel type: Paladin205

Max.Power: 2.4W

Voltage at max.power: 17.1VCurrent at max.power: 0.14A

• SCC: 0.17A

• Product size: 370\*60\*3.2MM

• USB Cable length: 1.5M

### Motor-remote operation

## Code pairing between motor and remote



# Remote copy code



# Step by step or continuous running operation



#### Release the control of current remote



## Release the control of all remote controls



# Direction change



## Set the limit position of opening



# Set the limit position of closing



## Delete the limit position of opening



# Delete the limit position of closing



# Set the intermediate (third) position



## Reach to intermediate (third) positon



#### Factory reset



# DOS and DON'TS

- $1. This \ product \ is \ only \ for \ indoor \ use, \ do \ not \ use \ in \ humid \ environment \ or \ outdoor;$
- 2. Pay attention to humid environments, do not sprinkle water or other liquids on the product;
- 3.Do not place the product near the heat source;
- 4. The motor wires cannot be replaced. If the wire is damaged, please do not use the device anymore, please contact your supplier to get a new one.

## **Customer service**

- 1.We promise that customer have 5 years guarantee due to the quality problem;
- If due to improper installation, not according to the manual installation, caused by the fault or damage, the company will provide paid maintenance services;
- 3. Due to voltage resistance or abnormal voltage, abnormal temperature, water, fire, other force m