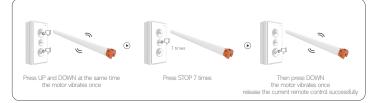

built-in lithium battery

**User Manual** 

Please read the user manual carefully before using the product

# Technical parameter

### Remote hunter101:

Battery voltage: 3V

Radio frequency: 433.92MHz

• Battery capacity: 210MAh

• Product size: 66\*33\*10MM

#### MOTOR:

Input voltage: 5VRated power: 12W

• Battery capacity: 5000mAH

 One receiver can be compatible with 15 emitters at most

## Wire connection



#### OPTIONAL:

• Solar pannel type: Paladin205

Max.Power: 2.4W

Voltage at max.power: 17.1VCurrent at max.power: 0.14A

• SCC: 0.17A

• Product size: 370\*60\*3.2MM

• USB Cable length: 1.5M

### Motor-remote operation

## Code pairing between motor and remote



# Remote copy code



# Step by step or continuous running operation



#### Release the control of current remote



## Release the control of all remote controls



# Direction change



## Set the limit position of opening



# Set the limit position of closing



## Delete the limit position of opening



# Delete the limit position of closing



# Set the intermediate (third) position



## Reach to intermediate (third) positon



#### Factory reset



# DOS and DON'TS

- $1. This \ product \ is \ only \ for \ indoor \ use, \ do \ not \ use \ in \ humid \ environment \ or \ outdoor;$
- 2. Pay attention to humid environments, do not sprinkle water or other liquids on the product;
- 3.Do not place the product near the heat source;
- 4. The motor wires cannot be replaced. If the wire is damaged, please do not use the device anymore, please contact your supplier to get a new one.

## **Customer service