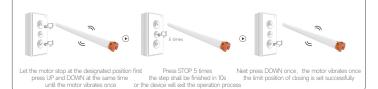

1:

Battery voltage: 3V

Radio frequency: 433.92MHz

• Battery capacity: 210MAh

• Product size: 66\*33\*10MM

#### MOTOR:

Input voltage: 5VRated power: 12W

• Battery capacity: 5000mAH

 One receiver can be compatible with 15 emitters at most

## Wire connection



#### OPTIONAL:

• Solar pannel type: Paladin205

Max.Power: 2.4W

Voltage at max.power: 17.1VCurrent at max.power: 0.14A

• SCC: 0.17A

• Product size: 370\*60\*3.2MM

• USB Cable length: 1.5M

### Motor-remote operation

## Code pairing between motor and remote



# Remote copy code



# Step by step or continuous running operation



#### Release the control of current remote



## Release the control of all remote controls



# Direction change



## Set the limit position of opening



# Set the limit position of closing



## Delete the limit position of opening



# Delete the limit position of closing



# Set the intermediate (third) position



## Reach to intermediate (third) positon



#### Factory reset



# DOS and DON'TS

- $1. This \ product \ is \ only \ for \ indoor \ use, \ do \ not \ use \ in \ humid \ environment \ or \ outdoor;$
- 2. Pay attention to humid environments, do not sprinkle water or other liquids on the product;
- 3.Do not place the product near the heat source;
- 4. The motor wires cannot be replaced. If the wire is damaged, please do not use the device anymore, please contact your supplier to get a new one.

## **Customer service**

- 1.We promise that customer have 5 years guarantee due to the quality problem;
- If due to improper installation, not according to the manual ins