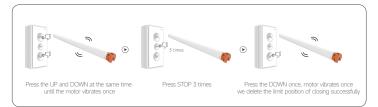

oduct size: 66\*33\*10MM

#### MOTOR:

Input voltage: 5VRated power: 12W

• Battery capacity: 5000mAH

 One receiver can be compatible with 15 emitters at most

## Wire connection



#### OPTIONAL:

• Solar pannel type: Paladin205

Max.Power: 2.4W

Voltage at max.power: 17.1VCurrent at max.power: 0.14A

• SCC: 0.17A

• Product size: 370\*60\*3.2MM

• USB Cable length: 1.5M

### Motor-remote operation

## Code pairing between motor and remote



# Remote copy code



# Step by step or continuous running operation



#### Release the control of current remote



## Release the control of all remote controls



# Direction change



## Set the limit position of opening



# Set the limit position of closing



## Delete the limit position of opening



# Delete the limit position of closing



# Set the intermediate (third) position



## Reach to intermediate (third) positon



#### Factory reset



# DOS and DON'TS

- $1. This \ product \ is \ only \ for \ indoor \ use, \ do \ not \ use \ in \ humid \ environment \ or \ outdoor;$
- 2. Pay attention to humid environments, do not sprinkle water or other liquids on the product;
- 3.Do not place the product near the heat source;
- 4. The motor wires cannot be replaced. If the wire is damaged, please do not use the device anymore, please contact your supplier to get a new one.

## **Customer service**

- 1.We promise that customer have 5 years guarantee due to the quality problem;
- If due to improper installation, not according to the manual installation, caused by the fault or damage, the company will provide paid maintenance s