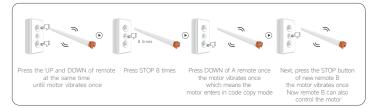

# Φ25DC Tubular motor with built-in lithium battery

**User Manual** 

Please read the user manual carefully before using the product

# Technical parameter

### Remote hunter101:

Battery voltage: 3V

Radio frequency: 433.92MHz

• Battery capacity: 210MAh

• Product size: 66\*33\*10MM

#### MOTOR:

Input voltage: 5VRated power: 12W

• Battery capacity: 5000mAH

 One receiver can be compatible with 15 emitters at most

## Wire connection



#### OPTIONAL:

• Solar pannel type: Paladin205

Max.Power: 2.4W

Voltage at max.power: 17.1VCurrent at max.power: 0.14A

• SCC: 0.17A

• Product size: 370\*60\*3.2MM

• USB Cable length: 1.5M

### Motor-remote operation

## Code pairing between motor and remote



# Remote copy code



# Step by step or continuous running operation



#### Release the control of current remote



## Release the control of all remote controls



# Direction change



## Set the limit position of opening



# Set the limit position of closing



## Delete the limit position of opening



# Delete the limit position of closing



# Set the intermediate (third) position



## Reach to intermediate (third) positon



#### Factory reset



# DOS and DON'TS

- $1. This \ product \ is \ only \ for \ indoor \ use, \ do \ not \ use \ in \ humid \ environment \ or \ outdoor;$
- 2. Pay attention to humid environments, do not sprinkle water or other liquids on the product;
- 3.Do not place the product near the heat source;
- 4. The motor wires cannot be replaced. If the wire is damaged, please do n