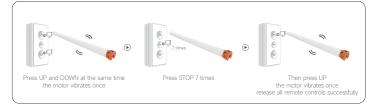

e read the user manual carefully before using the product

# Technical parameter

### Remote hunter101:

Battery voltage: 3V

Radio frequency: 433.92MHz

• Battery capacity: 210MAh

• Product size: 66\*33\*10MM

#### MOTOR:

Input voltage: 5VRated power: 12W

• Battery capacity: 5000mAH

 One receiver can be compatible with 15 emitters at most

## Wire connection



#### OPTIONAL:

• Solar pannel type: Paladin205

Max.Power: 2.4W

Voltage at max.power: 17.1VCurrent at max.power: 0.14A

• SCC: 0.17A

• Product size: 370\*60\*3.2MM

• USB Cable length: 1.5M

### Motor-remote operation

## Code pairing between motor and remote



# Remote copy code



# Step by step or continuous running operation



#### Release the control of current remote



## Release the control of all remote controls



# Direction change



## Set the limit position of opening



# Set the limit position of closing



## Delete the limit position of opening



# Delete the limit position of closing



# Set the intermediate (third) position



## Reach to intermediate (third) positon



#### Factory reset



# DOS and DON'TS

- $1. This \ product \ is \ only \ for \ indoor \ use, \ do \ not \ use \ in \ humid \ environment \ or \ outdoor;$
- 2. Pay attention to humid environments, do not sprinkle water or other liquids on the product;
- 3.Do not place the product near the heat source;
- 4. The motor wires cannot be replaced. If the wire is damaged, please do not use the device anymore, please contact your supplier to get a new one.

## **Customer service**

- 1.We promise that customer have 5 years gua