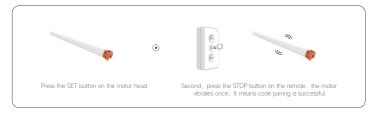

# Φ25DC Tubular motor with built-in lithium battery

**User Manual** 

Please read the user manual carefully before using the product

# Technical parameter

### Remote hunter101:

Battery voltage: 3V

Radio frequency: 433.92MHz

• Battery capacity: 210MAh

• Product size: 66\*33\*10MM

#### MOTOR:

Input voltage: 5VRated power: 12W

• Battery capacity: 5000mAH

 One receiver can be compatible with 15 emitters at most

## Wire connection



#### OPTIONAL:

• Solar pannel type: Paladin205

Max.Power: 2.4W

Voltage at max.power: 17.1VCurrent at max.power: 0.14A

• SCC: 0.17A

• Product size: 370\*60\*3.2MM

• USB Cable length: 1.5M

### Motor-remote operation

## Code pairing between motor and remote



# Remote copy code



# Step by step or continuous running operation



#### Release the control of current remote



## Release the control of all remote controls



# Direction change



## Set the limit position of opening



# Set the limit position of closing



## Delete the limit position of opening



# Delete the limit position of closing



# Set the intermediate (third) position



## Reach to intermediate (third) positon



#### Factory reset



# DOS and DON'TS

- $1. This \ product \ is \ only \ for \ indoor \ use, \ do \ not \ use \ in \ humid \ environment \ or \ outdoor;$
- 2. Pay attention to humid environments, do not sprinkle water or other liquids on the product;
- 3.Do not place the product near the heat source;
- 4. The motor wires cannot be replaced. If the wire i