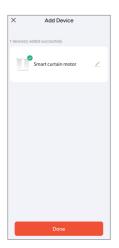

## Add device

Press the motor SET button 3 times after it's powered on,the indicator light flashes quickly,the motor enters network pairing mode,enter the APP homepage,Click "Gateway "to add the gateway device ,select zigbee device list,it will search for the device automatically;click"DONE",finish device addition.